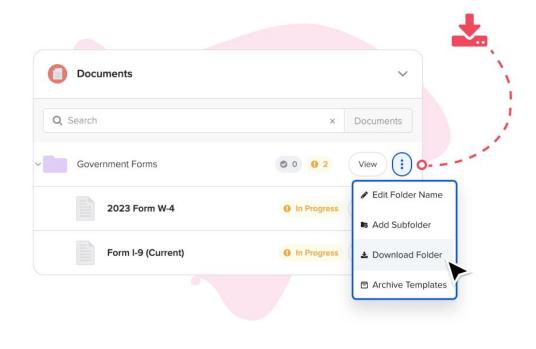

## **Document Folders**

#### Keep Your Documents Organized with Folders

You can quickly find, send, and sign documents in GoCo. And, easily download all completed documents by folder or in bulk!

Included